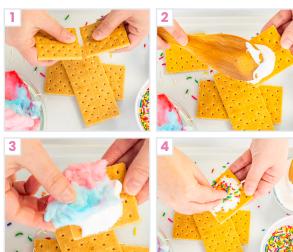

## **DIRECTIONS**

**STEP 1:** Take one graham cracker and break it in half to make the top and bottom of your s'more.

**STEP 2:** Open your marshmallow spread and spread on each side of the graham cracker

**STEP 3:** Gently place some cotton candy on top of your marshmallow spread. And be sure not to squish it!

**STEP 4:** Spread your favorite sprinkles on top for a fun and tasty treat!

**STEP 5**: Combine your two graham cracker halves together and enjoy!