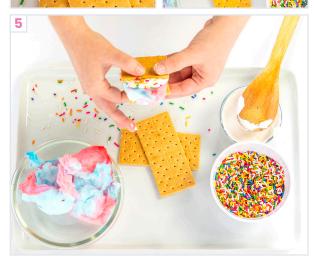

**STEP 3:** Gently place some cotton candy on top of your marshmallow spread. And be sure not to squish it!

**STEP 4:** Spread your favorite sprinkles on top for a fun and tasty treat!

**STEP 5**: Combine your two graham cracker halves together and enjoy!