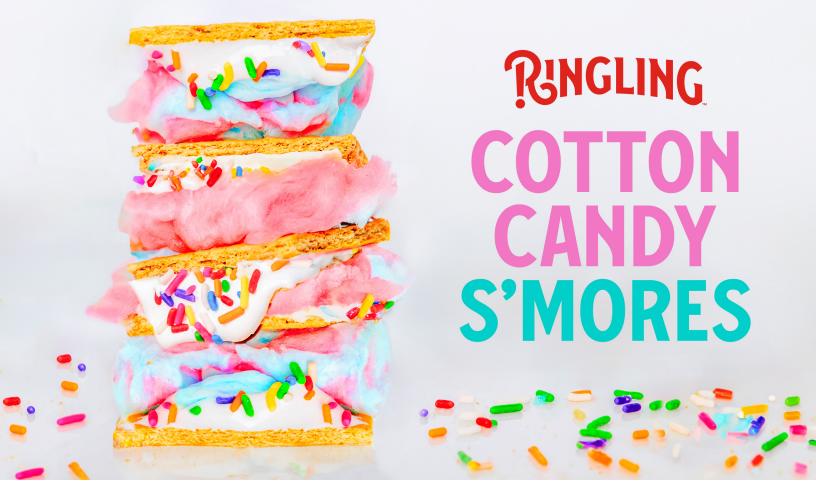

## **INGREDIENTS**

- Cotton Candy
- Marshmallow Spread
- Sprinkles
- Graham Crackers